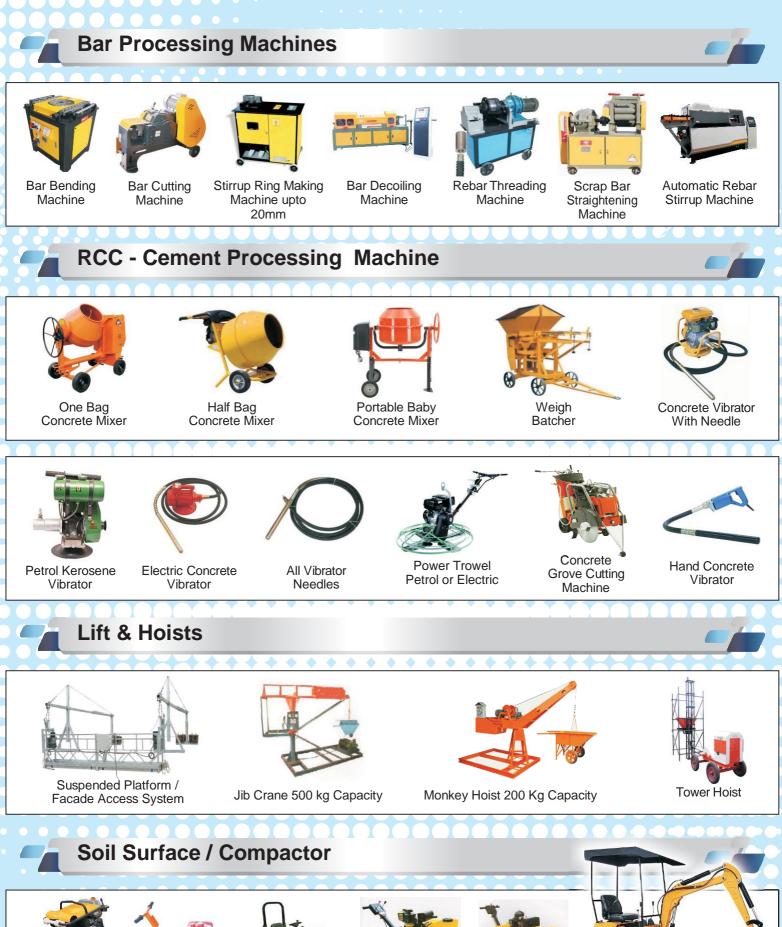

Tamping Rammer Earth Compactor Petrol or Electric

Ride on Roller

Single Drum Vibratory Roller Double Drum Roller

Mini Excavator